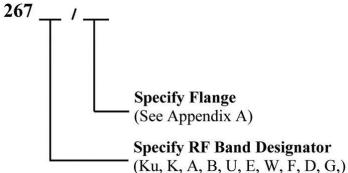

# **Ordering Information**

#### **ORDER EXAMPLE:**

Model number 267A-35/599 is an Omni Antenna operating in A-band at 35 GHz with a circular polarization capability.