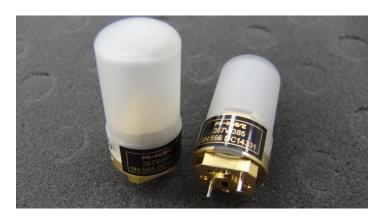

### **Description**

Mi-Wave's 267 Series Omni-directional Antennas have been designed to be used in wide angle applications.

Please consult Mi-Wave for other available beamwidths.

#### **Applications**

Surveillance Network Broadcast and Receiving Systems RF Probes

- · Low VWSR
- Wide Bandwidths
- 360 degree Azimuth Beamwidths
- · Variable Elevation Beamwidths
- 45 Degree Typical